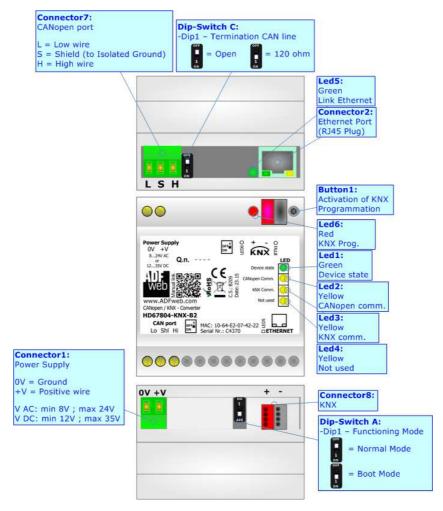

## Box Sheet for order code: HD67804-KNX-B2 Document code: BS67804-B2

V1.000

## CANopen / KNX - Converter

To obtain the complete manual please go to:

www.adfweb.com/download/filefold/MN67804 ENG.pdf

To obtain the new version of this box sheet please go to:

www.adfweb.com/download/filefold/BS67804-B2 ENG.pdf

## **CONNECTION SCHEME:**



## **CONFIGURATION SOFTWARE:**

For setting up the device you need the software named SW67804. To obtain this software please go to:

www.adfweb.com/download/filefold/SW67804.zip

ADFweb.com S.r.l. www.adfweb.com support@adfweb.com



Page 1/1 info@adfweb.com