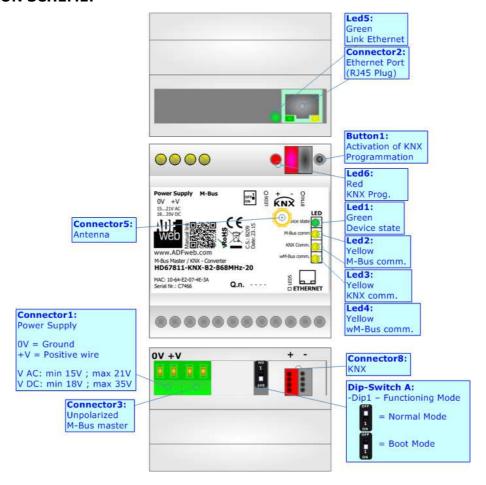

## Box Sheet for order code: HD67811-KNX-B2-xxxMHz-xxx

Document code: BS67811-B2-xxx

V1.000

## M-Bus/M-Bus Wireless / KNX - Converter

To obtain the complete manual please go to:

www.adfweb.com/download/filefold/MN67811 ENG.pdf

To obtain the new version of this box sheet please go to:

www.adfweb.com/download/filefold/BS67811-B2-xxx ENG.pdf

## **CONNECTION SCHEME:**



## **CONFIGURATION SOFTWARE:**

For setting up the device you need the software named SW67811. To obtain this software please go to:

www.adfweb.com/download/filefold/SW67811.zip

ADFweb.com S.r.l. www.adfweb.com support@adfweb.com

**Box-Sheet** Software Manual

info@adfweb.com Page 1/1