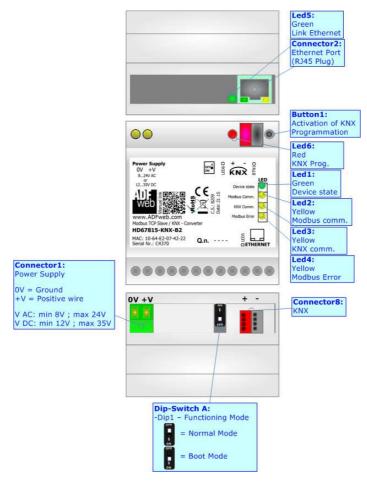

## Box Sheet for order code: HD67815-KNX-B2 Document code: BS67815-B2

V1.000

## Modbus TCP Slave / KNX - Converter

To obtain the complete manual please go to:

www.adfweb.com/download/filefold/MN67815 ENG.pdf

To obtain the new version of this box sheet please go to:

www.adfweb.com/download/filefold/BS67815-B2 ENG.pdf

## **CONNECTION SCHEME:**



## **CONFIGURATION SOFTWARE:**

For setting up the device you need the software named SW67815. To obtain this software please go to:

www.adfweb.com/download/filefold/SW67815.zip

ADFweb.com S.r.l. www.adfweb.com support@adfweb.com



Page 1/1 info@adfweb.com