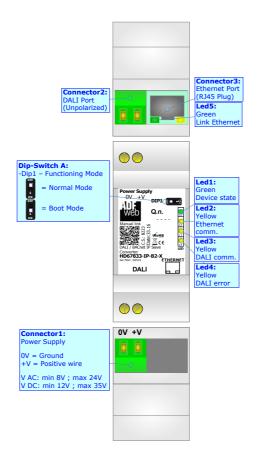

Box Sheet for order code: HD67833-IP-B2 Document code: BS67833-IP-B2

V1.000

## DALI / BACnet IP Slave - Converter

To obtain the complete manual please go to:

www.adfweb.com/download/filefold/MN67833 ENG.pdf

To obtain the new version of this box sheet please go to:

www.adfweb.com/download/filefold/BS67833-IP-B2 ENG.pdf

## **CONNECTION SCHEME:**



## **CONFIGURATION SOFTWARE:**

For setting up the device you need the software named SW67833.

To obtain this software please go to:

www.adfweb.com/download/filefold/SW67833.zip

ADFweb.com S.r.l. www.adfweb.com support@adfweb.com



Page 1/1 info@adfweb.com