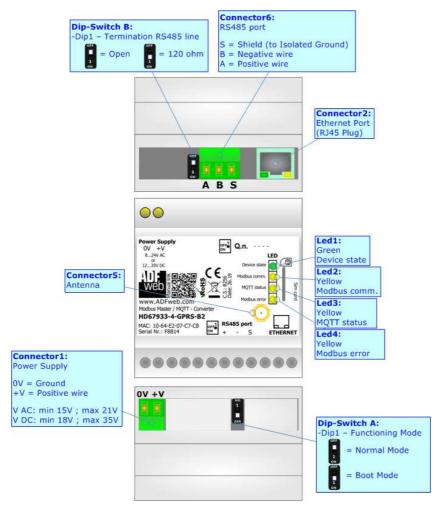

## Box Sheet for order code: HD67933-4-GPRS-B2

Document code: BS67933-4-GPRS-B2 V1.000

## Modbus Master / MQTT - Converter

To obtain the complete manual please go to:

www.adfweb.com/download/filefold/MN67933 ENG.pdf

To obtain the new version of this box sheet please go to:

www.adfweb.com/download/filefold/BS67933-4-GPRS-B2 ENG.pdf

## **CONNECTION SCHEME:**



## **CONFIGURATION SOFTWARE:**

For setting up the device you need the software named SW67933. To obtain this software please go to:

www.adfweb.com/download/filefold/SW67933.zip

ADFweb.com S.r.l. www.adfweb.com support@adfweb.com

Manual
Box-Sheet
Software

■ 第 回
■ 1 回

■ 1 回
■ 2 回

Page 1/1 info@adfweb.com